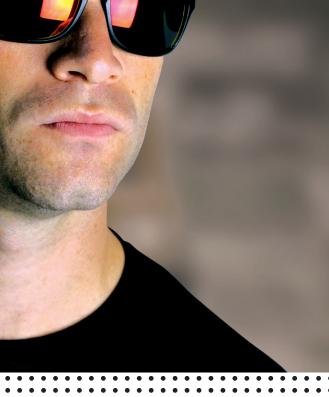

## TAKE ANTI-REFLECTIVE PLUS" TECHNOLOGY OUTDOORS WITH MIRROR PLUS LENSES

A mirror coating on the face of the lens will deflect sunlight from the wearer's eyes, delivering noticeably less glare and reflection than standard gray lenses. Anti-Reflective Plus" coating on the back of the lens significantly reduces light reflecting back into the eye tfor enhanced comfort and performance.