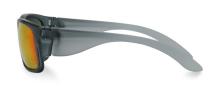

### BOND™

# A MODERNIZED VERSION OF A CLASSIC LOOK FITS GREAT FOR ANY APPLICATION

- :: Classic keyhole bridge design improves comfort and fit
- Lightweight nylon frame provides ultimate comfort with practically no pressure behind the ear
- :: Dielectric materials and parts contain no metal
- : A variety of lens options for virtually any lighting environment

| STYLE NUMBER | LENS                                      | COATING               | FRAME      |
|--------------|-------------------------------------------|-----------------------|------------|
| 250-57-0020  | □ Clear                                   | Anti-Scratch/Anti-Fog | Charcoal   |
| 250-57-0021  | <b>■</b> Gray                             | Anti-Scratch/Anti-Fog | ■ Charcoal |
| 250-57-0226  | ☐ I/O Blue Technology                     | Anti-Scratch/Anti-Fog | ■ Charcoal |
| 250-57-0004  | ■ Red Mirror Plus <sup>™</sup> Technology | Anti-Scratch          | ■ Charcoal |
| 250-57-0008  | ■ Green Mirror Plus™ Technology           | Anti-Scratch          | Charcoal   |