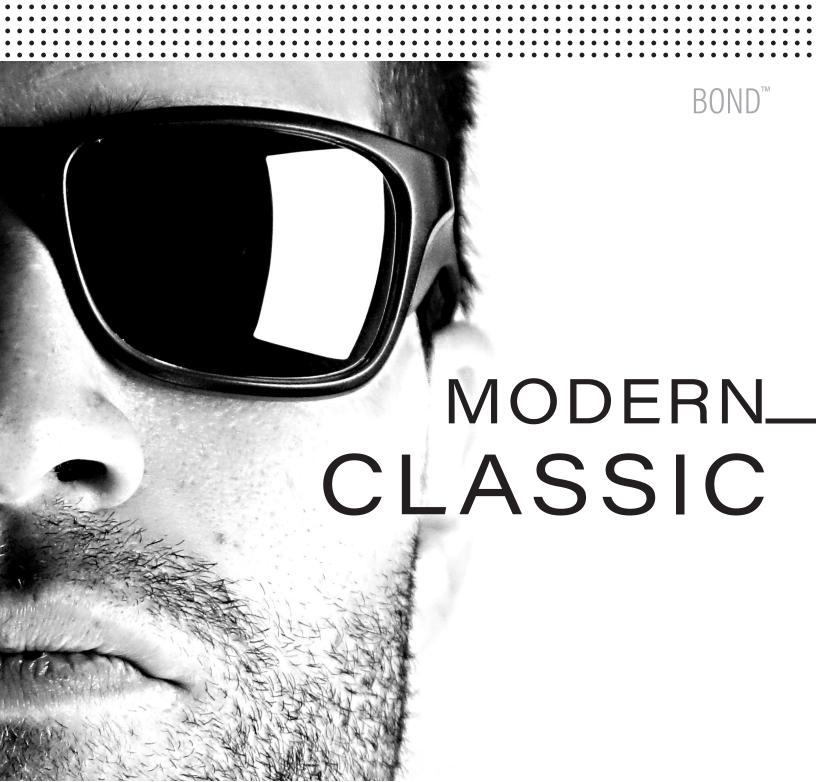

### BOND™

# A MODERNIZED VERSION OF A CLASSIC LOOK FITS GREAT FOR ANY APPLICATION

- :: Classic keyhole bridge design improves comfort and fit
- Lightweight nylon frame provides ultimate comfort with practically no pressure behind the ear
- :: Dielectric materials and parts contain no metal
- : A variety of lens options for virtually any lighting environment

#### CLASSIC KEYHOLE BRIDGE DESIGN