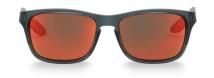

| STYLE NUMBER | LENS                                      | COATING               | FRAME      |
|--------------|-------------------------------------------|-----------------------|------------|
| 250-57-0020  | □ Clear                                   | Anti-Scratch/Anti-Fog | Charcoal   |
| 250-57-0021  | <b>■</b> Gray                             | Anti-Scratch/Anti-Fog | ■ Charcoal |
| 250-57-0226  | ☐ I/O Blue Technology                     | Anti-Scratch/Anti-Fog | ■ Charcoal |
| 250-57-0004  | ■ Red Mirror Plus <sup>™</sup> Technology | Anti-Scratch          | ■ Charcoal |
| 250-57-0008  | ■ Green Mirror Plus™ Technology           | Anti-Scratch          | Charcoal   |