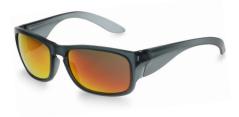

| STYLE NUMBER | LENS                                      | COATING               | FRAME      |
|--------------|-------------------------------------------|-----------------------|------------|
| 250-57-0020  | □ Clear                                   | Anti-Scratch/Anti-Fog | Charcoal   |
| 250-57-0021  | <b>■</b> Gray                             | Anti-Scratch/Anti-Fog | ■ Charcoal |
| 250-57-0226  | ☐ I/O Blue Technology                     | Anti-Scratch/Anti-Fog | ■ Charcoal |
| 250-57-0004  | ■ Red Mirror Plus <sup>™</sup> Technology | Anti-Scratch          | ■ Charcoal |
| 250-57-0008  | ■ Green Mirror Plus™ Technology           | Anti-Scratch          | Charcoal   |