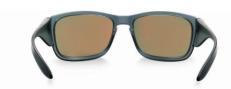

### BOND™

# A MODERNIZED VERSION OF A CLASSIC LOOK FITS GREAT FOR ANY APPLICATION

- :: Classic keyhole bridge design improves comfort and fit
- Lightweight nylon frame provides ultimate comfort with practically no pressure behind the ear
- :: Dielectric materials and parts contain no metal
- : A variety of lens options for virtually any lighting environment







#### CLASSIC KEYHOLE BRIDGE DESIGN





#### LENS TECHNOLOGY



## TAKE ANTI-REFLECTIVE PLUS" TECHNOLOGY OUTDOORS WITH MIRROR PLUS LENSES

A mirror coating on the face of the lens will deflect sunlight from the wearer's eyes, delivering noticeably less glare and reflection than standard gray lenses. Anti-Reflective Plus" coating on the back of the lens significantly reduces light reflecting back into the eye tfor enhanced comfort and performance.



#### PROTECT AGAINST HARMFUL BLUE LIGHT

Overexposure to blue light, including smart phones, tablets, and computer screens, have been known to cause eyestrain, fatigue and possibly contribute to long term macular degeneration. I/O Blue lenses are uniquely coated to help filter out harsh blue light and improve worker comfort and visual acuity. Lenses are treated with a contrast boos