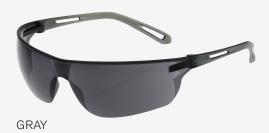

# ZENON Z-LYTE™

Weighing in at 16 grams, Z-Lyte brings in a new era of lightweight safety eyewear. Modern wraparound lens style will look great on a variety of users. Thin temple provides a secure fit without pressure. A variety of lens options for virtually any application.

### SECURE FIT

Sleek temples with strategically perforated design ensures a flexible, secure fit to multiple head shapes and sizes

| STYLE NUMBER | LENS         | COATING               | FRAME   | ANSI   |
|--------------|--------------|-----------------------|---------|--------|
| 250-09-0000  | 🗆 Clear      | Anti-Scratch          | 🗆 Clear | Z87.1+ |
| 250-09-0001  | Gray         | Anti-Scratch          | Gray    | Z87.1+ |
| 250-09-0002  | 🗖 In/Outdoor | Anti-Scratch          | 🗆 Clear | Z87.1+ |
| 250-09-0020  | 🗆 Clear      | Anti-Scratch/Anti-Fog | 🗆 Clear | Z87.1+ |
| 250-09-0021  | Gray         | Anti-Scratch/Anti-Fog | Gray    | Z87.1+ |