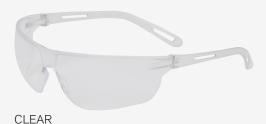

# ZENON Z-LYTE™

Weighing in at 16 grams, Z-Lyte brings in a new era of lightweight safety eyewear. Modern wraparound lens style will look great on a variety of users. Thin temple provides a secure fit without pressure. A variety of lens options for virtually any application.

### SECURE FIT

Sleek temples with strategically perforated design ensures a flexible, secure fit to multiple head shapes and sizes

| STYLE NUMBER | LENS         | COATING               | FRAME   | ANSI   |
|--------------|--------------|-----------------------|---------|--------|
| 250-09-0000  | 🗆 Clear      | Anti-Scratch          | 🗆 Clear | Z87.1+ |
| 250-09-0001  | Gray         | Anti-Scratch          | Gray    | Z87.1+ |
| 250-09-0002  | 🗖 In/Outdoor | Anti-Scratch          | 🗆 Clear | Z87.1+ |
| 250-09-0020  | 🗆 Clear      | Anti-Scratch/Anti-Fog | 🗆 Clear | Z87.1+ |
| 250-09-0021  | Gray         | Anti-Scratch/Anti-Fog | Gray    | Z87.1+ |