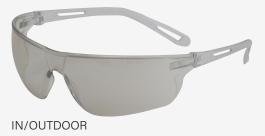

| STYLE NUMBER | LENS         | COATING               | FRAME   | ANSI   |
|--------------|--------------|-----------------------|---------|--------|
| 250-09-0000  | ☐ Clear      | Anti-Scratch          | ☐ Clear | Z87.1+ |
| 250-09-0001  | ■ Gray       | Anti-Scratch          | ■ Gray  | Z87.1+ |
| 250-09-0002  | ☐ In/Outdoor | Anti-Scratch          | ☐ Clear | Z87.1+ |
| 250-09-0020  | □ Clear      | Anti-Scratch/Anti-Fog | ☐ Clear | Z87.1+ |
| 250-09-0021  | ■ Gray       | Anti-Scratch/Anti-Fog | ■ Gray  | Z87.1+ |