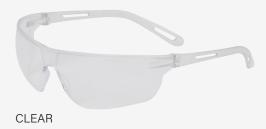

| STYLE NUMBER | LENS         | COATING               | FRAME   | ANSI   |
|--------------|--------------|-----------------------|---------|--------|
| 250-09-0000  | ☐ Clear      | Anti-Scratch          | ☐ Clear | Z87.1+ |
| 250-09-0001  | ■ Gray       | Anti-Scratch          | ■ Gray  | Z87.1+ |
| 250-09-0002  | ☐ In/Outdoor | Anti-Scratch          | ☐ Clear | Z87.1+ |
| 250-09-0020  | □ Clear      | Anti-Scratch/Anti-Fog | ☐ Clear | Z87.1+ |
| 250-09-0021  | ■ Gray       | Anti-Scratch/Anti-Fog | ■ Gray  | Z87.1+ |