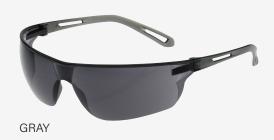

| STYLE NUMBER | LENS         | COATING               | FRAME   | ANSI   |
|--------------|--------------|-----------------------|---------|--------|
| 250-09-0000  | ☐ Clear      | Anti-Scratch          | ☐ Clear | Z87.1+ |
| 250-09-0001  | ■ Gray       | Anti-Scratch          | ■ Gray  | Z87.1+ |
| 250-09-0002  | ☐ In/Outdoor | Anti-Scratch          | ☐ Clear | Z87.1+ |
| 250-09-0020  | □ Clear      | Anti-Scratch/Anti-Fog | ☐ Clear | Z87.1+ |
| 250-09-0021  | ■ Gray       | Anti-Scratch/Anti-Fog | ■ Gray  | Z87.1+ |