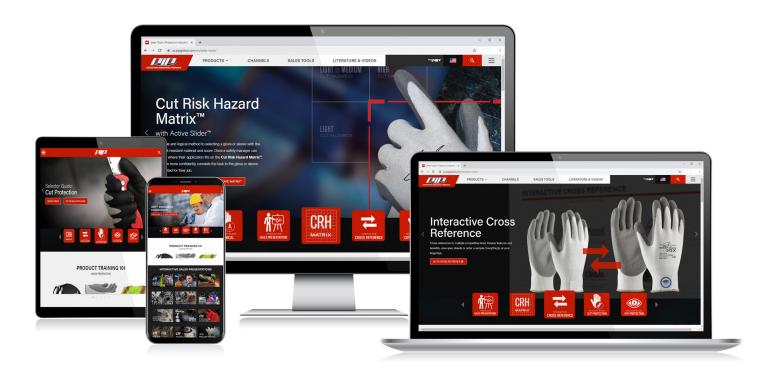

# Industry-Leading Sales Tools

INTERACTIVE SALES TOOLS INCLUDE

CUT RISK HAZARD MATRIX

INTERACTIVE CROSS-REFERENCE

SELECTOR GUIDES

3SP™ ASSESSMENT

INTERACTIVE PRODUCT PRESENTATIONS

Our innovative interactive Sales Tools help Safety Specialists make fast, accurate decisions and product recommendations based on the customer's essential safety needs to ensure they're using the PPE that's best suited for their job.