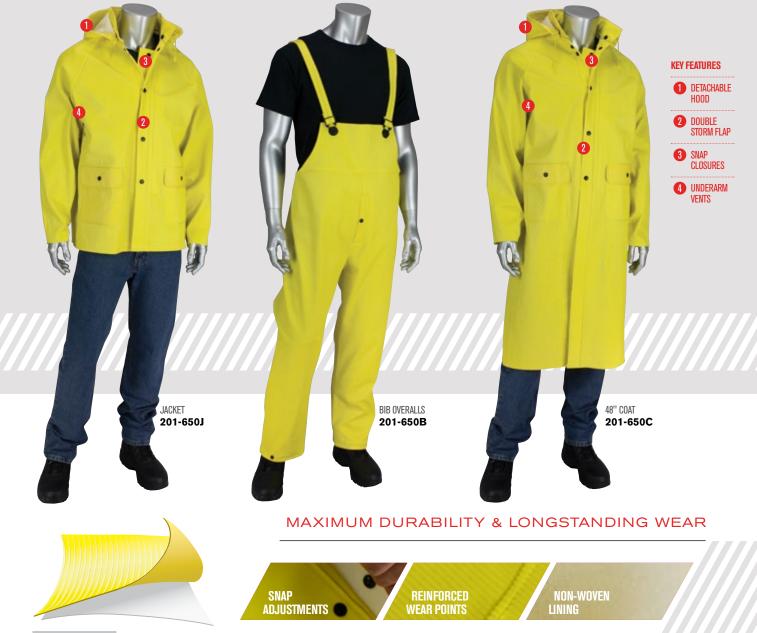

# FALCON<sup>®</sup> FLEX

DURABLE AND TOUGH RAIN PROTECTION WITH ADDED COMFORT AND FLEXIBILITY

Featuring a unique design, this product enables ease of movement while keeping the worker dry, even in demanding environments. Non-woven lining provides comfort while the welded seams ensure maximum durability and longstanding wear.

## FEATURES & BENEFITS

- 0.65mm ribbed PVC/Polyester is 100% waterproof, and resists rips and tears, providing durable protection
- Combination of ribbed PVC with non-woven lining stays soft and comfortable in cold weather
- Non-woven lining wicks away perspiration
- Underarm vents on jacket and coat for added comfort
- Reinforced wear points provide added durability

#### 0.65 mm

WATERPROOF RESISTS RIPS AND TEARS, PROVIDING DURABLE PROTECTION

| FLEX        |              |                 |           |        |         |        |
|-------------|--------------|-----------------|-----------|--------|---------|--------|
| PART NUMBER | DESCRIPTION  | FABRIC          | THICKNESS | COLOR  | POCKETS | SIZES  |
| 201-650J    | Jacket       | PVC / Polyester | 0.65mm    | Yellow | 2       | S - 5X |
| 201-650B    | Bib Overalls | PVC / Polyester | 0.65mm    | Yellow | 0       | S - 5X |
| 201-650C    | 48'' Coat    | PVC / Polyester | 0.65mm    | Yellow | 2       | S - 5X |
|             |              |                 |           |        |         |        |