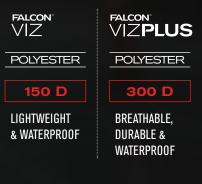

# FALCON<sup>™</sup> VIZ

PROTECTION FROM THE ELEMENTS WITH ANSI 107 COMPLIANCE FOR HIGH VISIBILITY

Available in breathable (300 denier fabric) or lightweight (150 denier fabric) waterproof designs, Falcon Viz helps workers be seen and stay dry in inclement conditions.

#### **FEATURES & BENEFITS**

- All products meet the ANSI 107 standard for high visibility
- Falcon<sup>™</sup> Viz components provide lightweight waterproof protection
- Falcon<sup>™</sup> VizPLUS components feature a breathable, waterproof 300 D polyester outer shell for enhanced comfort and durability
- Falcon<sup>™</sup> VizPLUS Jacket features a fully adjustable hood designed to fit over hard hats and maintain your peripheral vision

# LIGHTWEIGHT & BREATHABLE RAIN PROTECTION

| FALCON <sup>®</sup><br>VIZ |                                   |                 |          |             | <u>í</u> |                            |
|----------------------------|-----------------------------------|-----------------|----------|-------------|----------|----------------------------|
| PART NUMBER                | DESCRIPTION                       | FABRIC          | ANSI 107 | COLOR       | POCKETS  | SIZES                      |
| 353-1000/LY                | Suit<br><i>Jacket &amp; Pants</i> | 150 D Polyester | Class 3  | Lime Yellow | 2        | S/M, L/XL,<br>2X/3X, 4X/5X |
| 353-1000/OR                | Suit<br><i>Jacket &amp; Pants</i> | 150 D Polyester | Class 3  | Crange      | 2        | S/M, L/XL,<br>2X/3X, 4X/5X |
| 353-1048/LY                | 48" Coat                          | 150 D Polyester | Class 3  | Lime Yellow | 2        | S - 5X                     |
| 353-1048/OR                | 48'' Coat                         | 150 D Polyester | Class 3  | Crange      | 2        | S - 5X                     |
| Falcon"<br>VIZ <b>PLUS</b> |                                   |                 |          |             |          |                            |
| 353-2000/YEL               | Jacket                            | 300 D Polyester | Class 3  | Lime Yellow | 5        | M - 5X                     |
| 353-2000/OR                | Jacket                            | 300 D Polyester | Class 3  | Orange      | 5        | M - 5X                     |
| 353-2001/YEL               | Bib Overalls                      | 300 D Polyester | Class E  | Lime Yellow | 1        | M - 5X                     |
| 353-2001/OR                | Bib Overalls                      | 300 D Polyester | Class E  | Crange      | 1        | M - 5X                     |