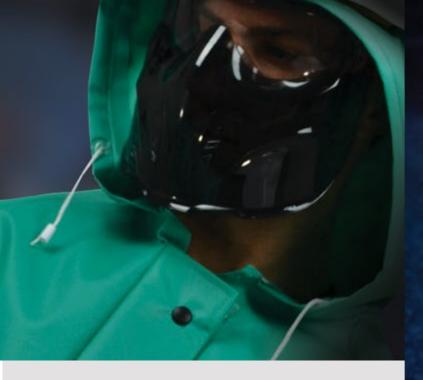

# FALCON<sup>®</sup> HYDROFF

SPLASH PROTECTION DESIGNED FOR PRESSURE WASHING APPLICATIONS

The reinforced closures and overlaps, as well as a 12" x 12" shroud that attaches to a faceshield, provide the enhanced protection needed to help prevent water from entering the suit.

# **PRESSURE WASHING** SPLASH PROTECTION

**KEY FEATURES** 

12" x 12" SHROUD ATTACHES TO A FACESHIELD TO HELP PREVENT WATER FROM ENTERING THE SUIT

EXTRA

**ENGINEERED & ENHANCED SPLASH PROTECTION** 

Faceshield and headgear are not included with Falcon™ HydroFR. SCAN HERE TO VIEW PIP'S FACESHIELDS & HEADGEAR

SUIT

205-375FR