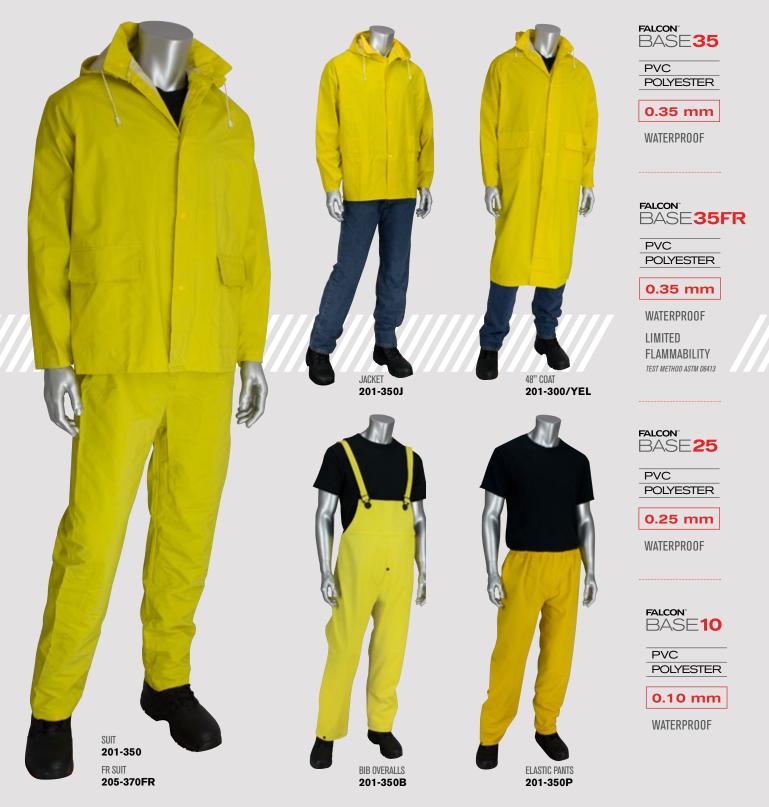

## THE FIRST CHOICE FOR RELIABLE RAIN PROTECTION AT A GREAT VALUE

With multiple styles available, Falcon<sup>™</sup> Base Series meets the needs of various workers, helping to keep them dry and protected from the elements.

#### **FEATURES & BENEFITS**

- 100% waterproof
- Underarm and cape back vent for added comfort
- Jacket has storm flap front with two flap pockets
- Falcon<sup>™</sup> Base35FR is treated to provide limited flammability and is self-extinguishing (ASTM D6413 test method)