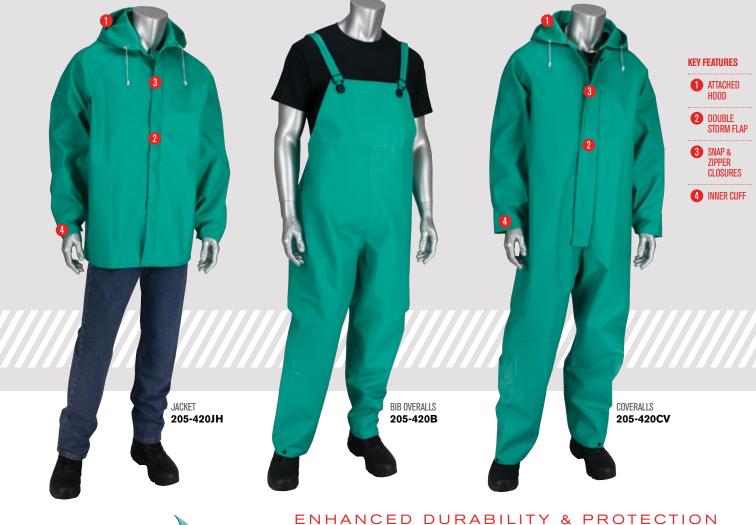

# FALCON<sup>®</sup> CHEMFR

PROTECT AGAINST LIQUID SPLASH AND INCIDENTAL CONTACT WITH CONTAMINANTS

PVC/Nylon/PVC construction provides the necessary durability, while additional features, such as the reinforced wear points and oversized storm flaps, were added to help ensure all-around protection.

### **FEATURES & BENEFITS**

- Special PVC layered material provides protection against various liquid splashes and incidental contact
- High strength nylon for increased durability
- Seams are welded to enhance protection against chemical permeation
- Reinforced knees, elbows, and crotch provide added durability
- Jacket and Coveralls feature an oversized storm flap front for additional protection
- Treated to provide limited flammability and is self-extinguishing (ASTM D6413 test method)

### ENHANCED DURABILITY & PROTECTION

| 0.42 mm |
|---------|

PROTECTION AGAINST VARIOUS LIQUID SPLASHES AND INCIDENTAL CONTACT

LIMITED FLAMMABILITY TEST METHOD ASTM D6413

| CHEMFF      | र            |                   |           |         |         |        |
|-------------|--------------|-------------------|-----------|---------|---------|--------|
| PART NUMBER | DESCRIPTION  | FABRIC            | THICKNESS | COLOR   | POCKETS | SIZES  |
| 205-420JH   | Jacket       | PVC / Nylon / PVC | 0.42mm    | Green   | 0       | S - 5X |
| 205-420B    | Bib Overalls | PVC / Nylon / PVC | 0.42mm    | Green   | 0       | S - 5X |
| 205-420CV   | Coveralls    | PVC / Nylon / PVC | 0.42mm    | 🗖 Green | 0       | S - 5X |
|             |              |                   |           |         | -       |        |