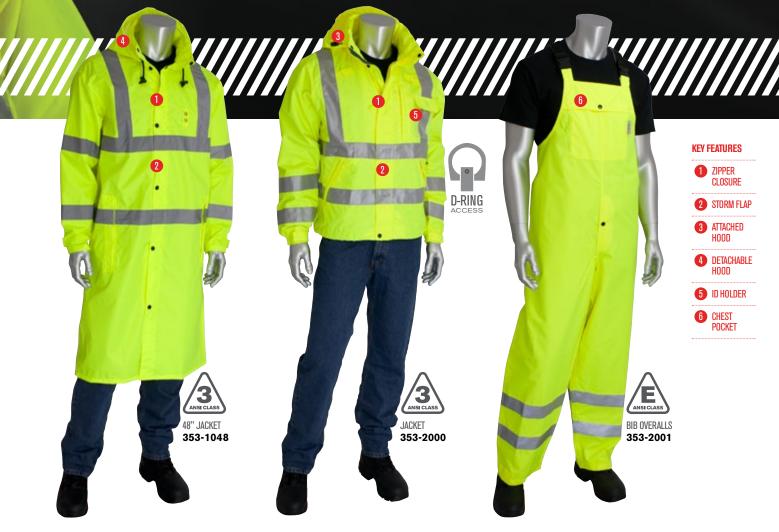

# FALCON<sup>™</sup> VIZ

PROTECTION FROM THE ELEMENTS WITH ANSI 107 COMPLIANCE FOR HIGH VISIBILITY

Available in breathable (300 denier fabric) or lightweight (150 denier fabric) waterproof designs, Falcon Viz helps workers be seen and stay dry in inclement conditions.

#### **FEATURES & BENEFITS**

- All products meet the ANSI 107 standard for high visibility
- Falcon<sup>™</sup> Viz components provide lightweight waterproof protection
- Falcon<sup>™</sup> VizPLUS components feature a breathable, waterproof 300 D polyester outer shell for enhanced comfort and durability
- Falcon<sup>™</sup> VizPLUS Jacket features a fully adjustable hood designed to fit over hard hats and maintain your peripheral vision

#### **BE SEEN & STAY DRY IN INCLEMENT CONDITIONS**

TRANSPORTATION

2

SUIT 353-1000

# LIGHTWEIGHT & BREATHABLE RAIN PROTECTION

| FALCON <sup>®</sup><br>VIZ |                                   |                 |          |             | <u>í</u> |                            |
|----------------------------|-----------------------------------|-----------------|----------|-------------|----------|----------------------------|
| PART NUMBER                | DESCRIPTION                       | FABRIC          | ANSI 107 | COLOR       | POCKETS  | SIZES                      |
| 353-1000/LY                | Suit<br><i>Jacket &amp; Pants</i> | 150 D Polyester | Class 3  | Lime Yellow | 2        | S/M, L/XL,<br>2X/3X, 4X/5X |
| 353-1000/OR                | Suit<br><i>Jacket &amp; Pants</i> | 150 D Polyester | Class 3  | Crange      | 2        | S/M, L/XL,<br>2X/3X, 4X/5X |
| 353-1048/LY                | 48" Coat                          | 150 D Polyester | Class 3  | Lime Yellow | 2        | S - 5X                     |
| 353-1048/OR                | 48'' Coat                         | 150 D Polyester | Class 3  | Crange      | 2        | S - 5X                     |
| Falcon"<br>VIZ <b>PLUS</b> |                                   |                 |          |             |          |                            |
| 353-2000/YEL               | Jacket                            | 300 D Polyester | Class 3  | Lime Yellow | 5        | M - 5X                     |
| 353-2000/OR                | Jacket                            | 300 D Polyester | Class 3  | Orange      | 5        | M - 5X                     |
| 353-2001/YEL               | Bib Overalls                      | 300 D Polyester | Class E  | Lime Yellow | 1        | M - 5X                     |
| 353-2001/OR                | Bib Overalls                      | 300 D Polyester | Class E  | Crange      | 1        | M - 5X                     |

NOTE: All ANSI Hi-Vis products meet new ANSI 107-2015 Standard for Type R Class 3 and supplemental Class E.