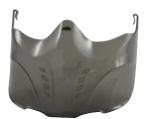

# FALCON<sup>®</sup> HYDROFF

SPLASH PROTECTION DESIGNED FOR PRESSURE WASHING APPLICATIONS

The reinforced closures and overlaps, as well as a 12" x 12" shroud that attaches to a faceshield, provide the enhanced protection needed to help prevent water from entering the suit.

# **PRESSURE WASHING** SPLASH PROTECTION

**KEY FEATURES** 

12" x 12" SHROUD ATTACHES TO A FACESHIELD TO HELP PREVENT WATER FROM ENTERING THE SUIT

EXTRA

**ENGINEERED & ENHANCED SPLASH PROTECTION** 