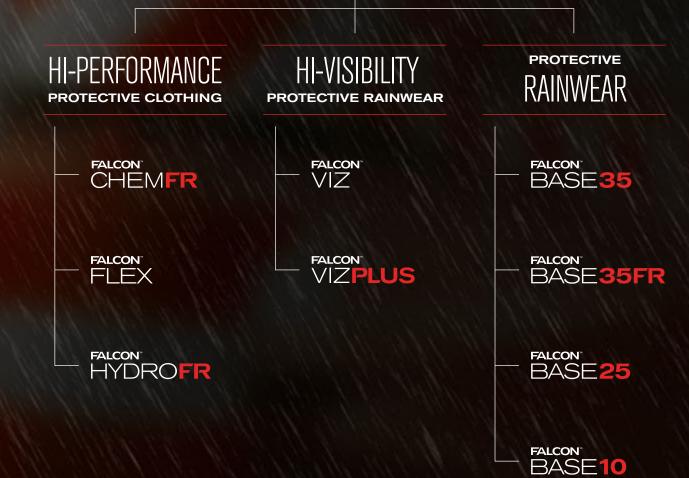

## CONTENTS

Liquid splash protection in harsher environments FALCON FLEX

Heavy duty protection from rain and other elements FALCON HYDROFF

falcon VIZ

Uniquely designed for pressure washing Be seen and stay dry with high visibility rainwear FALCON" BASE Proven, reliable rain protection

PROTECTIVE WEAR DESIGNED