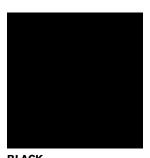

C: 52 R: 113 Hex:
M: 44 G: 113 717173
Y: 42 B: 115
K: 21

| BLACK  |       |        |
|--------|-------|--------|
| C: 0   | R: 35 | Hex:   |
| M: 0   | G: 31 | 231F20 |
| Y: 0   | B: 32 |        |
| K: 100 |       |        |