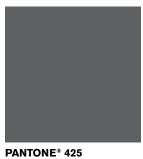

# **IDENTITY COLORS**

| PANTO                            | NE® 425                 |                |
|----------------------------------|-------------------------|----------------|
| C: 65<br>M: 55<br>Y: 52<br>K: 24 | R: 87<br>G: 90<br>B: 93 | Hex:<br>575A5D |