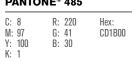

# OUR COLORS ARE BLACK AND RED, COMPLEMENTED BY THE SUBTLE UNDERTONE OF GREY.

All appear on a white or light gray background when used on marketing collateral. When used with ample whitespace, this palette creates a confident, yet friendly feel.

# **IDENTITY COLORS**

| PANTO                            | NE® 425                 |                |
|----------------------------------|-------------------------|----------------|
| C: 65<br>M: 55<br>Y: 52<br>K: 24 | R: 87<br>G: 90<br>B: 93 | Hex:<br>575A5D |

C: 52 R: 113 Hex:
M: 44 G: 113 717173
Y: 42 B: 115
K: 21

| BLACK  |       |        |
|--------|-------|--------|
| C: 0   | R: 35 | Hex:   |
| M: 0   | G: 31 | 231F20 |
| Y: 0   | B: 32 |        |
| K: 100 |       |        |