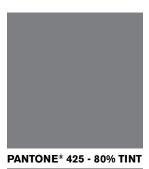

# **IDENTITY COLORS**

| PANTO                            | NE® 425                 |                |
|----------------------------------|-------------------------|----------------|
| C: 65<br>M: 55<br>Y: 52<br>K: 24 | R: 87<br>G: 90<br>B: 93 | Hex:<br>575A5D |