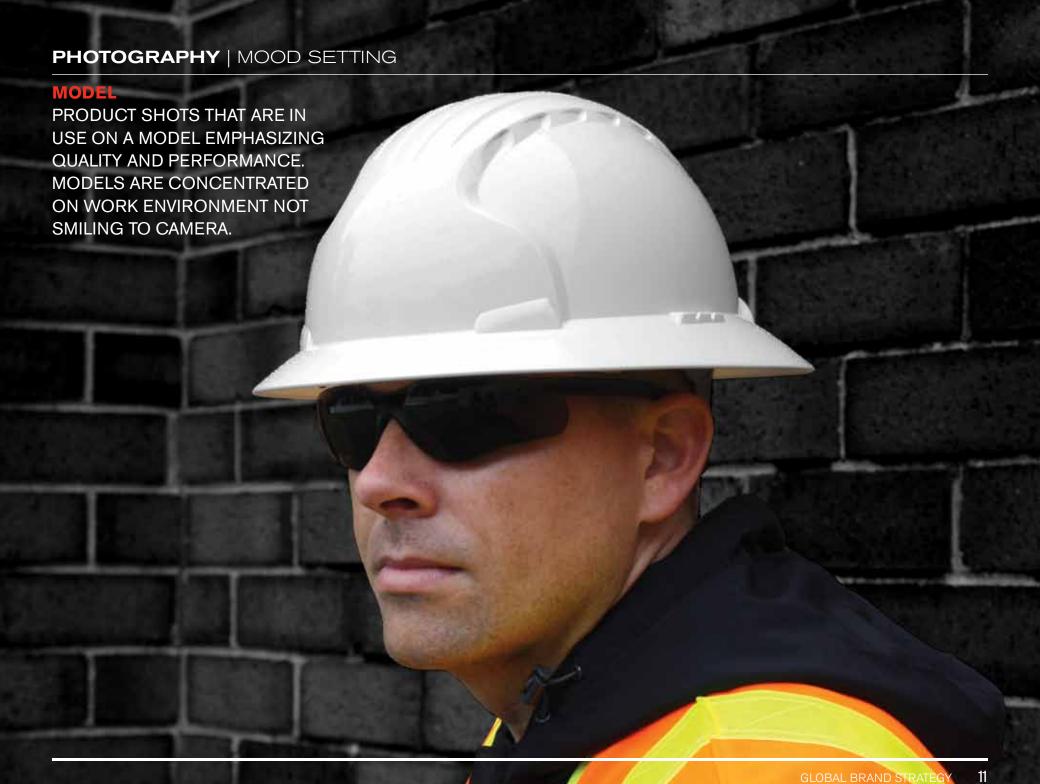

# PHOTOGRAPHY | PRODUCT BEAUTY SHOTS

FUNCTIONAL CLOSE UPS
OF PRODUCT ON A WHITE
BACKGROUND OR SILHOUETTED.
USE IS RELATED TO CATALOG
AND PRODUCT VISUALIZATION.
GLOVES ARE HAND SHAPED.
GARMENTS WORN ON HEADLESS
MANNEQUINS FOR EASY
COMPARISON. NO ITEM IS
EVER TO APPEAR FLATTENED.