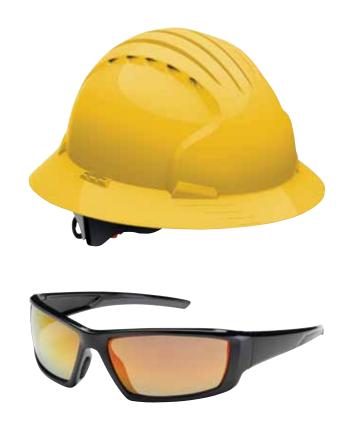

# PHOTOGRAPHY | PRODUCT BEAUTY SHOTS

FUNCTIONAL CLOSE UPS
OF PRODUCT ON A WHITE
BACKGROUND OR SILHOUETTED.
USE IS RELATED TO CATALOG
AND PRODUCT VISUALIZATION.
GLOVES ARE HAND SHAPED.
GARMENTS WORN ON HEADLESS
MANNEQUINS FOR EASY
COMPARISON. NO ITEM IS
EVER TO APPEAR FLATTENED.