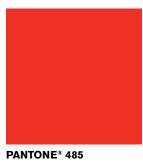

# OUR COLORS ARE BLACK AND RED, COMPLEMENTED BY THE SUBTLE UNDERTONE OF GREY.

All appear on a white or light gray background when used on marketing collateral. When used with ample whitespace, this palette creates a confident, yet friendly feel.

# **IDENTITY COLORS**

| PANTO                            | NE® 425                 |                |
|----------------------------------|-------------------------|----------------|
| C: 65<br>M: 55<br>Y: 52<br>K: 24 | R: 87<br>G: 90<br>B: 93 | Hex:<br>575A5D |

C: 52 R: 113 Hex:
M: 44 G: 113 717173
Y: 42 B: 115
K: 21

| BLACK  |       |        |
|--------|-------|--------|
| C: 0   | R: 35 | Hex:   |
| M: 0   | G: 31 | 231F20 |
| Y: 0   | B: 32 |        |
| K: 100 |       |        |