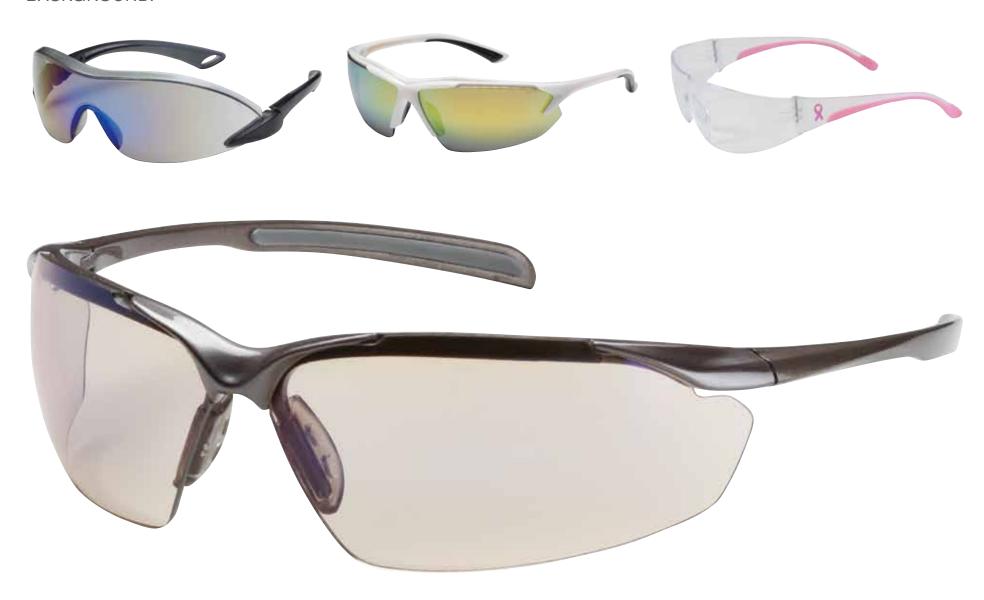

# PHOTOGRAPHY | PRODUCT BEAUTY SHOTS

FUNCTIONAL CLOSE UPS
OF PRODUCT ON A WHITE
BACKGROUND OR SILHOUETTED.
USE IS RELATED TO CATALOG
AND PRODUCT VISUALIZATION.
GLOVES ARE HAND SHAPED.
GARMENTS WORN ON HEADLESS
MANNEQUINS FOR EASY
COMPARISON. NO ITEM IS
EVER TO APPEAR FLATTENED.