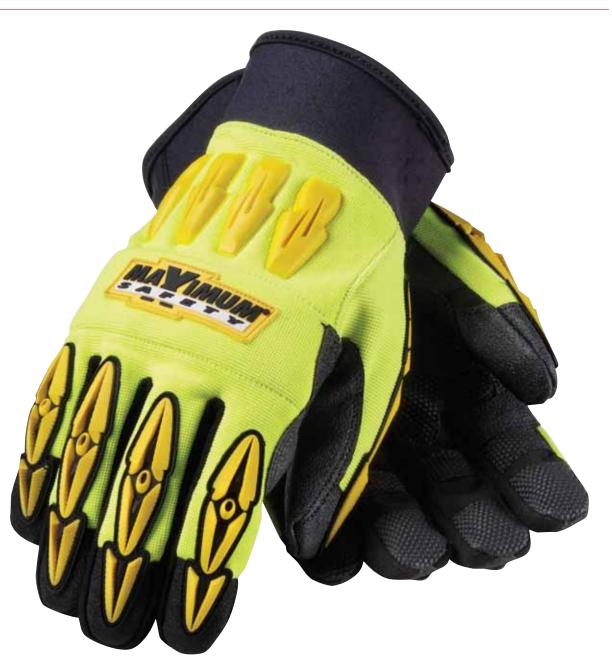

# PHOTOGRAPHY | PRODUCT BEAUTY SHOTS

FUNCTIONAL CLOSE UPS
OF PRODUCT ON A WHITE
BACKGROUND OR SILHOUETTED.
USE IS RELATED TO CATALOG
AND PRODUCT VISUALIZATION.
GLOVES ARE HAND SHAPED.
GARMENTS WORN ON HEADLESS
MANNEQUINS FOR EASY
COMPARISON. NO ITEM IS
EVER TO APPEAR FLATTENED.