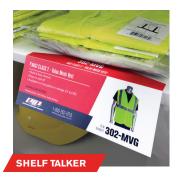

### **DISPLAY TALKER SPECS**

SHELF TALKER 9" x 4.75"

Easily applies to your retail shelf

# ENTER PIP RETAIL READY DISPLAY TALKERS

Laminated and durable, these display talkers come complete with mounting ties and mention features that resonate with customers. Clear bullet points identify the product, key features and ideal use. That's all that's needed to make the difference.

ALSO AVAILABLE ARE OUR MINI-SPEC SHEETS WITH HOLES FOR RING HANGERS.

BASKET TALKER 9" x 3.25"

Easily ties to your retail basket

PEG TALKER 4.25" x 2.25"

Quickly applies above your display peg

EYE-CATCHING POINT-OF-PURCHASE DISPLAYS ARE THE KEY. STANDARD AVAILABLE DISPLAYS ARE MEANT TO BE VERSATILE AND ADAPTABLE IN ALL SHOWROOMS.