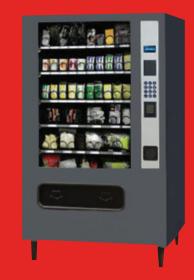

# HAPPENS IN YOUR SHOWROOM

VENDING MACHINES HAVE
BECOME VERY POPULAR WITH
END USERS. WE AT PIP
VIEW THEM AS ADDITIONAL
OPPORTUNITIES FOR PROVIDING
YOUR CUSTOMERS WITH
SELECTION AND CHOICE.

# RETAILING AT YOUR CUSTOMERS' LOCATION: CONVENIENCE AND ADAPTABILITY FOR POINT-OF-USE DISPENSING

We offer customized programs for sock fold, rubber band and shrink-wrap gloves and other products for multiple types of machines. While there are minimums and some marginal costs, we have the expertise and local converting operations for very flexible quantities that start at an easy 50 dozen. Many of our PPE items are already individually packed and ready to go.