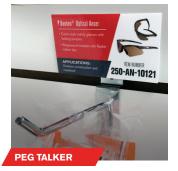

ALSO AVAILABLE ARE OUR MINI-SPEC SHEETS WITH HOLES FOR RING HANGERS.

BASKET TALKER 9" x 3.25"

Easily ties to your retail basket

PEG TALKER 4.25" x 2.25"

Quickly applies above your display peg

EYE-CATCHING POINT-OF-PURCHASE DISPLAYS ARE THE KEY. STANDARD AVAILABLE DISPLAYS ARE MEANT TO BE VERSATILE AND ADAPTABLE IN ALL SHOWROOMS.