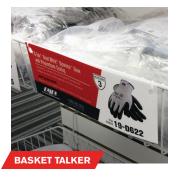

ALSO AVAILABLE ARE OUR MINI-SPEC SHEETS WITH HOLES FOR RING HANGERS.

BASKET TALKER 9" x 3.25"

Easily ties to your retail basket

PEG TALKER 4.25" x 2.25"

Quickly applies above your display peg

EYE-CATCHING POINT-OF-PURCHASE DISPLAYS ARE THE KEY. STANDARD AVAILABLE DISPLAYS ARE MEANT TO BE VERSATILE AND ADAPTABLE IN ALL SHOWROOMS.