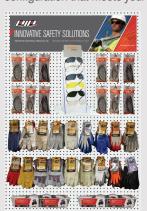

## PIP'S BRAHMA® LINE OF TAGGED GLOVES

covers everything from economical fabric, leather and coated seamless knit.

Conveniently tagged for try-on, it triggers good impulse buys and allows customers to choose just what they want.

## **OUR SAFETY PRODUCTS CATALOG**

clearly identifies all of our products that are Retail Ready with our easy-to-spot icon. G-TEK®, ATG®, ASSURANCE®, ARMOR® AND MAXIMUM SAFETY® PLUS OUR TRADITIONAL LEATHER AND FABRIC GLOVES ARE ALL TYPICALLY AVAILABLE IN DOZEN INNER PACKS. LET'S FACE IT: THE SERIOUS PROFESSIONAL IS ALWAYS BUYING IN MULTIPLES. WHAT THEY NEED TO MAKE INFORMED BLIYING DECISIONS IS POWERFUL DISPLAY TALKERS THAT MAKE SELECTION SUPER FASY.