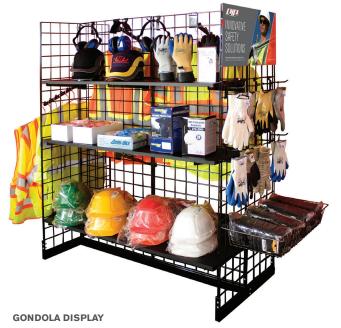

# CUSTOMIZED PLANOGRAMS JUST FOR YOU

PIP can tailor your slat wall or gondola display unit to hold key products. With over 30 years of experience and core expertise in our PIP consumer products division, we're sure to help you in putting together a fast-turning product configuration that meets your needs. Working

with your PIP representative, we can provide you with top sellers in each market channel and our recommendations for optimizing your point-of-purchase displays.