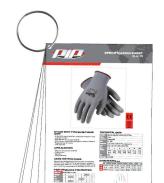

### **DISPLAY TALKER SPECS**

SHELF TALKER 9" x 4.75"

Easily applies to your retail shelf

# ENTER PIP RETAIL READY DISPLAY TALKERS

Laminated and durable, these display talkers come complete with mounting ties and mention features that resonate with customers. Clear bullet points identify the product, key features and ideal use. That's all that's needed to make the difference.