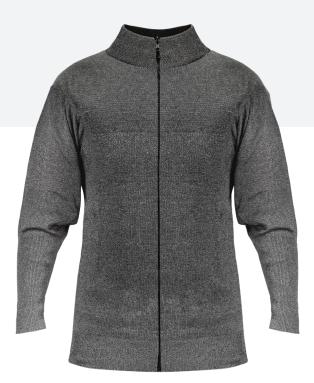

## J100SP-4CM

High Tech Protection That's Easy to Wear

Get high level cut protection plus the easy on/off comfort of a full zip jacket with ATA® Prevent Wear<sup>™</sup> jackets from Worldwide. Made from extremely strong, high performance fibers, the J100SP-4CM jacket delivers significant cut and abrasion resistance in high-risk zones. Vital arteries in the neck get ANSI A7 protection for high cut hazards from the 4" Comfort Collar. Across the abdomen, reinforced knit is rated ANSI A6. The forearms score ANSI A5, while the upper chest, biceps and back panel deliver ANSI A4 cut resistance. The jacket is intentionally long to offer protection to the groin. And it's comfortable. The fabric stretches and breathes. The Comfort Collar has a cooling effect against the skin. Plus it's easy to wash in cold water; tumble dry in low heat. Made in the USA.

## **FEATURES**

- · Full-length zipper closure for easy on/off
- · Reinforced belly, neck and forearms
- · 4" Comfort Collar has cooling effect on the skin
- Snug cuffs keep sleeves from riding up
- · Dark color hides dirt and soiling