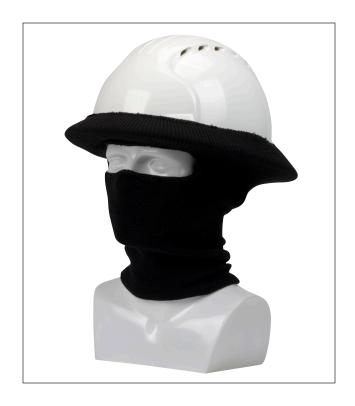

### **KNIT FULL FACE TUBE LINER**

- Acrylic rib knit
- Stretches to fit snugly over most hard hat styles
- Keeps the face and neck protected from wind and cool conditions

# **APPLICATIONS**

- Cold working conditions
- Construction
- Industrial
- Service workers