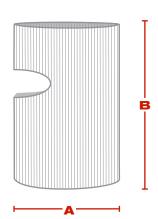

### **DIMENSIONS** (in/cm)

|   | OSFM      |      |      |
|---|-----------|------|------|
| A | 7.25/18.4 | <br> | <br> |
| В | 12.5/31.8 | <br> | <br> |