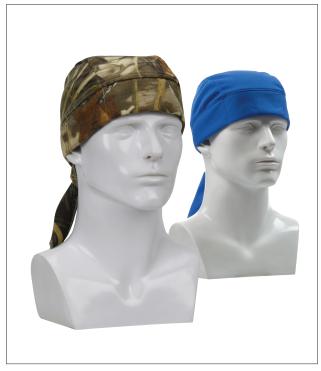

## EZ-COOL® PLUS EVAPORATIVE COOLING TIE HAT

- 100% polyester cool mesh lightweight outer fabric
- Tie fasten in back for a comfortable secure fit
- Constructed from a 3 layer fabric combining hydrophilic fibers into a fibrous batting and thermally conductive core
- Activate by dipping or running under water for 1-2, minutes.
  Whisk away the excess water and put it right on
- Outer fabric will be dry while the internal cooling fabric provides cooling for up to 8 hours
- · Spot wash or hand wash only
- Cooling properties can be reactivated for the life of the product;
  May be used over and over again
- Very durable and will last multiple seasons with proper care and normal use

## **APPLICATIONS**

Ideal for use in warm environments for protection from the stress of high temperatures, outdoor and indoor.

- Construction
- Automotive
- Mining
- Farming
- Medical
- Emergency services
- Food service
- Oil rigging
- Industrial sites
- Sporting events

## **TECHNICAL DATA**

| MATERIAL        | 100% Polyester Mesh                                             |
|-----------------|-----------------------------------------------------------------|
| COLOR           | ■ Blue or <b>≅</b> Realtree <sup>®</sup> Max5 <sup>®</sup> Camo |
| SIZES           | One Size                                                        |
| PACKAGING       | 1 per poly bag, 200 per case                                    |
| CASE DIMENSIONS | 16" x 16" x 10" / 40.6cm x 40.6cm x 25.4cm                      |
| CASE WEIGHT     | 40 lbs / 18.1 kg                                                |
| C00             | China                                                           |