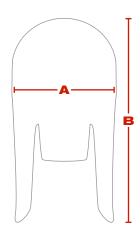

## **DIMENSIONS** (in/cm)

|   | ONE SIZE    |  |
|---|-------------|--|
| A | 9.5 / 24.13 |  |
| В | 20 / 50.8   |  |