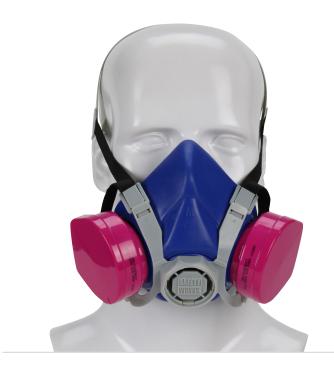

# **Half-Mask Respirator**

**Specification Sheet** 

#### Toxic Dust - SWX00319 (Medium)

# **Description**

- > P100 Particulate Filter
- NIOSH Approved
- > NIOSH 99.97% filter efficiency. Effective against all solid and oil particulate aerosols
- > Soft Thermal Plastic Elastomer (TPE) facepiece for enhanced comfort
- > Includes a unique "Hygiene Guard" for clean storage and product protection
- > Easy to adjust, comfortable head strap
- Lightweight, well contoured faceseal for enhanced comfort and fit
- Easy positive pressure seal check
- > Bayonet connection is compatible with Safety Works filters
- > APF 10\* when properly fit tested and used with compatible filters and cartridges