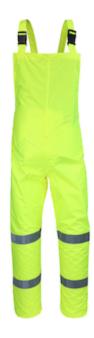

## **Viz**™ ANSI Class E Waterproof Bib

- · Lightweight polyester with waterproof PU coating
- 2" silver reflective stripes
- · Adjustable elastic suspenders with quick release buckles
- Front fly opening with snap