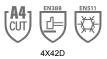

#### **Performance Data**

| Cut Level           | A4  |
|---------------------|-----|
| ANSI Puncture Level |     |
| EN 407              |     |
| EN 511              | X2X |