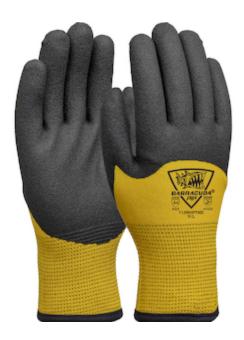

### Barracuda®

Seamless Knit HPPE/Nylon Glove with Acrylic Lining and PVC Foam Grip on Palm, Fingers & Knuckles

- Seamless construction for a comfortable fit
- · Acrylic lined gloves provide economical cold weather protection
- PVC Foam coating provides a superior grip in dry and wet conditions by reacting like tiny suction cups that attach themselves firmly to the material being handled
- Knit wrist helps prevent dirt and debris from entering the glove
- Extra softness for non-chafing comfort
- Launderable for extended life and to reduce replacement costs

#### **Technical Data**

| Color                | Yellow                |
|----------------------|-----------------------|
| Sizes Available      | M-3XL                 |
| Packaging            | Bulk Pack             |
| Packed               | 6/Case                |
| Case Dimensions (cm) | 42.00 x 24.00 x 58.00 |
| Case Weight (kg)     | 12.90                 |
| Country of Origin    | China                 |
| Liner Material       | Nylon, HPPE           |
| Lining               | Acrylic               |
| Cuff                 | Knit Wrist            |
| Hide                 |                       |
| Grade                |                       |
| Palm                 |                       |
| Back                 |                       |
| Thumb                |                       |
| Construction         | Coated Seamless Knit  |
| Certifications       | Silicone Free         |
| Product Circularity  |                       |