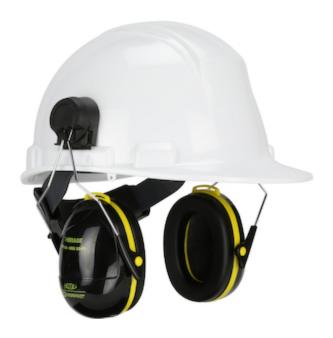

## Dynamic Mirage™ Cap Mounted Passive Ear Muff - NRR 23

- Durable cap-style ear muff fits most cap-style hard hats on the market with universal slots
- Low profile design increases stability and reduces risk of snagging in confined spaces
- Smooth micro slide size adjustment for improved fit and comfort
- Easy to replace snap-in replacement ear cushions