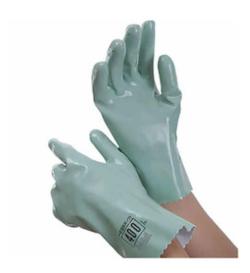

## QRP® PolyTuff®

Polyurethane Solvent Glove with Cotton Lining -13"

- Tough, chemical and solvent resistant solvent process polyurethane, sulfur-free
- Excellent resistance to punctures, snags and abrasion, coupled with high tactile sensitivity
- Ergonomic Comfort Curve hand specific design
- Cotton lining for extra comfort and protection
- Smooth surface