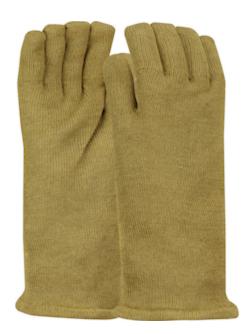

## QRP® Qualatherm®

Heat & Cold Resistant Electrostatic Dissipative (ESD) Glove with PBI® Outer Shell and Nylon / Wool Lining - 14"

- Dry contact temperatures for -210F to 1400F (-134C to 760C) with no charring, ash or residue
- Ambidextrous pattern permits glove to be worn on either hand, extending wear and reducing costs
- No PCB, asbestos or fiberglass
- ESD protection Static Dissipative 10(9)
- ESD safe compliance to ANSI/ESD S20.20-2014
- · RoHS compliant

## **Technical Data**

| Color                | Brown                                |
|----------------------|--------------------------------------|
| Sizes Available      | M, L, XL                             |
| Packaging            | Case                                 |
| Packed               | 1/Case                               |
| Case Dimensions (cm) | 40.64 x 17.78 x 10.16                |
| Case Weight (kg)     | 0.91                                 |
| Country of Origin    | United States                        |
| Liner Material       | PBI                                  |
| Coating              |                                      |
| Coating Coverage     |                                      |
| Coating Color        |                                      |
| Grip                 |                                      |
| Gauge                |                                      |
| Lining               | Nylon Wool                           |
| Weight               |                                      |
| Cuff                 | Straight                             |
| Hem                  | Hemmed                               |
| Construction         | Cut-and-Sewn, ESD Safe,<br>Supported |
| Certifications       | TAA Compliant                        |
| Product Circularity  | Reusable / Launderable               |