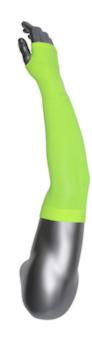

# EZ-Cool® Max **Evaporative Cooling Sleeve**

- Wear wet for cooling or dry for moisture wicking comfort
- Natural evaporation provides a cooling effect delivering comfort in warm environments
- Simply activate cooling by running under cool water
- Cooling can be accelerated by waving the sleeve in the air when wet
- Breathable stretch knit material and provides light abrasion protection
- UPF 40+ blocks harmful UV rays
- Chemical free
- Can be worn with or without using thumbhole