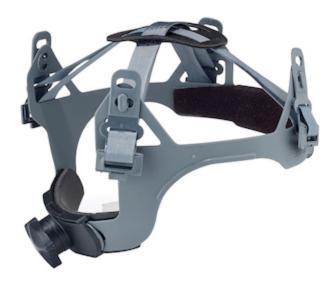

## Dynamic™

## 4-pt. Nylon Quick Release Replacement Suspension - Wheel Ratchet

- Suspension for 280-HP741R, 280-HP1141RSP, 280-HP1141RSPV Hard Hats
- 4-point quick release suspension with dual position height adjustment ensures a proper fit
- Strong double-layer woven nylon straps provide durability and secure fit for all day wear
- Inner suspension includes comfortable padding for above the brow line, crown and back of head
- Rugged non-slip adjustable SURE-LOCK wheel ratchet ensures proper suspension performance and effortless fit for all head sizes