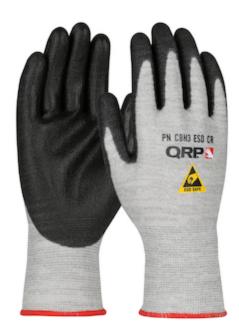

# QRP® Qualakote®

ESD Safe Seamless Knit Cut Resistant Glove with Polyurethane Coated Palm & Fingers

- Soft black polyurethane (PU) palm and fingertip coating
- Silicone and Latex free
- Ventilated back
- Surface resistance 10^8 ohms
- RoHS, REACH and WEEE compliant

## **Technical Data**

| Color                | Salt & Pepper                                     |
|----------------------|---------------------------------------------------|
| Sizes Available      | XS-2XL                                            |
| Packaging            | Case                                              |
| Packed               | 1/Case                                            |
| Case Dimensions (cm) | 40.64 x 33.02 x 27.94                             |
| Case Weight (kg)     | 7.71                                              |
| Country of Origin    | Viet Nam                                          |
| Liner Material       | Carbon, HPPE                                      |
| Coating              | Polyurethane                                      |
| Coating Coverage     | Palm & Fingers                                    |
| Coating Color        | Black                                             |
| Grip                 | Textured                                          |
| Gauge                | 15                                                |
| Lining               |                                                   |
| Weight               |                                                   |
| Cuff                 | Knit Wrist                                        |
| Hem                  | Hemmed                                            |
| Construction         | Coated Seamless Knit, ESD Safe                    |
| Certifications       | Silicone Free                                     |
| Product Circularity  | Reusable / Launderable<br>Recycled via Terracycle |