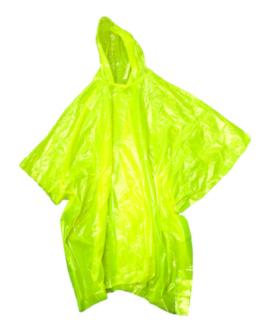

## **Boss**®

Waterproof Sport Poncho with Hood, .4mm PE, Yellow

- Attached Hood
- Measures 52" X 80"
- Sealed Side Seams
- Waterproof
- Yellow Sport Poncho with Hood, .4mm Polyethylene