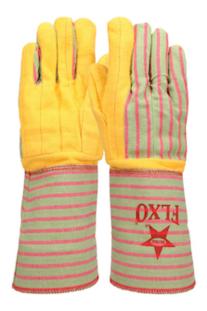

## Boss®

Premium Grade Chore Glove with Double Layer Palm, Cotton Back and Nap-Out Finish -**Rubberized Gauntlet Cuff** 

- Breathable Cotton Back
- Clute Cut Design
- Rubberized Gauntlet Cuff
- Straight Thumb
- 2-Ply Quilted Palm

# **Applications**

- Warehousing and Package Handling
- **Light Protection**
- General Chores
- Farming

#### **Technical Data**

| Color                | Gold                                              |
|----------------------|---------------------------------------------------|
| Sizes Available      | L-XL                                              |
| Packaging            | Bulk Pack                                         |
| Packed               | 72/Case                                           |
| Case Dimensions (cm) | 35.00 x 31.00 x 48.00                             |
| Case Weight (kg)     | 16.40                                             |
| Country of Origin    | Pakistan                                          |
| Liner Material       | Cotton                                            |
| Grade                |                                                   |
| Palm                 | Double                                            |
| Thumb                | Straight                                          |
| Cuff                 | Gauntlet                                          |
| Grip                 |                                                   |
| Coating              |                                                   |
| Coating Color        |                                                   |
| Coating Coverage     |                                                   |
| Weight               | Premium                                           |
| Construction         | Clute Cut                                         |
| Certifications       |                                                   |
| Product Circularity  | Reusable / Launderable<br>Recycled via Terracycle |