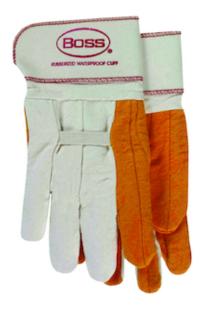

## Boss®

Regular Grade Chore Glove with Double Layer Palm, Cotton Back and Nap-Out Finish -**Rubberized Safety Cuff** 

- Breathable Cotton Back
- Clute Cut Design
- · Rubberized Safety Cuff
- Straight Thumb
- 2-Ply Quilted Fleece-Out Palm

#### **Technical Data**

| Color                | White                                             |
|----------------------|---------------------------------------------------|
| Sizes Available      | L                                                 |
| Packaging            | Bulk Pack                                         |
| Packed               | 72/Case                                           |
| Case Dimensions (cm) | 30.00 x 28.00 x 48.00                             |
| Case Weight (kg)     | 11.78                                             |
| Country of Origin    | Pakistan                                          |
| Liner Material       | Cotton                                            |
| Grade                |                                                   |
| Palm                 | Double                                            |
| Thumb                | Straight                                          |
| Cuff                 | Safety                                            |
| Grip                 |                                                   |
| Coating              |                                                   |
| Coating Color        |                                                   |
| Coating Coverage     |                                                   |
| Weight               | Regular Weight                                    |
| Construction         | Clute Cut, Rubberized Cuff                        |
| Certifications       |                                                   |
| Product Circularity  | Reusable / Launderable<br>Recycled via Terracycle |