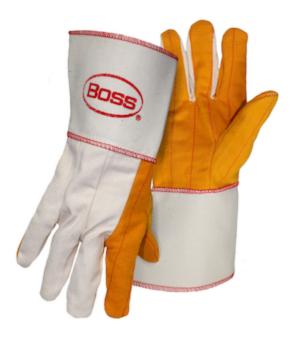

## Boss®

Premium Grade Chore Glove with Double Layer Palm, Cotton Back and Nap-Out Finish -Plasticized Gauntlet Cuff

- **Breathable Cotton Back**
- Clute Cut Design
- 2-Ply Quilted Fleece-Out Palm
- Plasticized Gauntlet Cuff
- Straight Thumb

### **Technical Data**

| Color                | White                                             |
|----------------------|---------------------------------------------------|
| Sizes Available      | L                                                 |
| Packaging            | Bulk Pack                                         |
| Packed               | 72/Case                                           |
| Case Dimensions (cm) | 38.00 x 30.00 x 45.00                             |
| Case Weight (kg)     | 10.70                                             |
| Country of Origin    | Pakistan                                          |
| Liner Material       | Cotton                                            |
| Grade                |                                                   |
| Palm                 | Double                                            |
| Thumb                | Straight                                          |
| Cuff                 | Gauntlet                                          |
| Grip                 |                                                   |
| Coating              |                                                   |
| Coating Color        |                                                   |
| Coating Coverage     |                                                   |
| Weight               | Premium                                           |
| Construction         | Clute Cut, Plasticized Cuff                       |
| Certifications       |                                                   |
| Product Circularity  | Reusable / Launderable<br>Recycled via Terracycle |