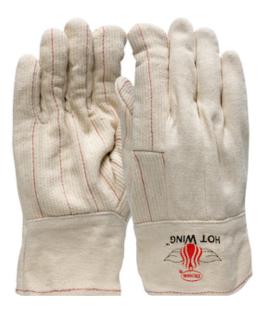

## Hot Wing<sup>™</sup>

Extra Heavy Weight Cotton Hotmill Glove with Felt Lining - Band Top - No Print

- 12 Oz., 3-Ply, 100% Cotton Boss Cord<sup>™</sup> Palm
- 14 Oz. Felt Lining ٠
- 10 Oz. Back Of Hand .
- Band Top Cuff .
- Clute Cut Design
- Wing Thumb ٠

## **Applications**

- Float Glass ٠
- Foundries and Metal Casting ٠
- **Ceramics Manufacturing**
- Forging Operations ٠