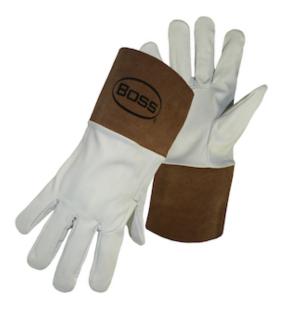

## Boss®

Grain Goatskin Leather TIG Welder Glove with Banded Top Cuff - Straight Thumb

- Grain Goatskin Leather
- Gunn Cut Design
- Reverse-Grain Goatskin Gauntlet Cuff
- Sewn With Cut & Heat Resistant Aramid Thread
- Straight Thumb
- Leather Grade: Standard