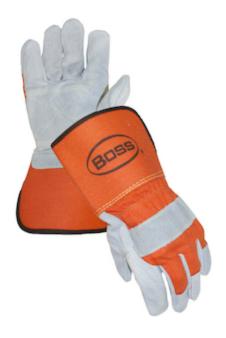

## Boss®

Superior Grade Split Cowhide Leather Double Palm Glove with Canvas Back and Aramid Stitching - Rubberized Gauntlet Cuff

- Gunn Cut Design
- · Inside-Sewn, Double Split-Cowhide Leather Palm
- 4.5" Rubberized Gauntlet Cuff
- Sewn With Cut Resistant Aramid Thread
- · Shirred Elastic Back
- Wing Thumb