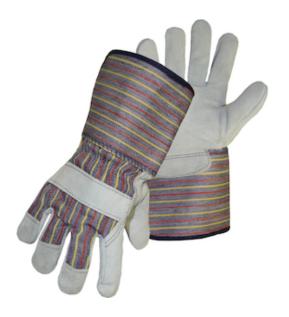

## Boss®

Regular Grade Split Cowhide Leather Palm Glove with Fabric Back - Rubberized Gauntlet Cuff

- Gunn Cut Design
- Rubberized Gauntlet Cuff
- Shirred Elastic Back
- Economy Grade Split Cowhide Leather Palm
- Wing Thumb