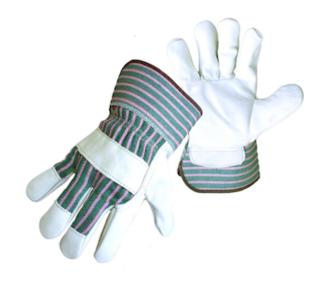

### Boss®

Economy Grade Top Grain Cowhide Leather Palm Glove with Fabric Back - Rubberized Safety Cuff

- Economy Grade Grain Cowhide Leather Palm
- Gunn Cut Design
- Wing Thumb
- Shirred Elastic Back
- · Rubberized Safety Cuff

#### **Technical Data**

| Color                | Green                     |
|----------------------|---------------------------|
| Sizes Available      | S-3XL                     |
| Packaging            | Bulk Pack                 |
| Packed               | 72/Case                   |
| Case Dimensions (cm) |                           |
| Case Weight (kg)     | 0.00                      |
| Country of Origin    | India                     |
| Hide                 | Top Grain Cowhide         |
| Grade                | Economy                   |
| Palm                 | Single                    |
| Cuff                 | Safety                    |
| Back                 | Fabric                    |
| Thumb                | Wing                      |
| Stitching            | Nylon                     |
| Construction         | Rubberized Cuff, Gunn Cut |
| Certifications       |                           |
| Product Circularity  |                           |