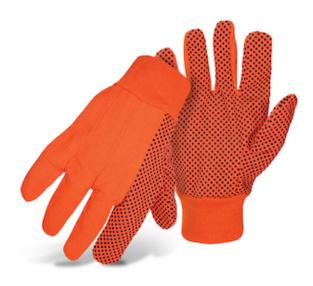

### PIP®

Fluorescent Corded Canvas Glove with PVC Dotted Grip on Palm, Thumb and Index Finger -10 oz. Single Palm

- Black PVC Dotted Palm, Thumb & Index Finger
- Clute Cut Design
- Knit Wrist
- Straight Thumb
- Fluorescent Orange Corded Canvas Single Palm

#### **Technical Data**

| Color                | Hi-Vis Orange                                     |
|----------------------|---------------------------------------------------|
| Sizes Available      | L                                                 |
| Packaging            | Bulk Pack                                         |
| Packed               | 144/Case                                          |
| Case Dimensions (cm) | 28.00 x 40.00 x 50.00                             |
| Case Weight (kg)     | 15.40                                             |
| Country of Origin    | Pakistan                                          |
| Liner Material       | Cotton, Polyester                                 |
| Grade                |                                                   |
| Palm                 | Plastic Dotted                                    |
| Thumb                | Straight                                          |
| Cuff                 | Knit Wrist                                        |
| Grip                 | Dot                                               |
| Coating              | PVC                                               |
| Coating Color        | Black                                             |
| Coating Coverage     | Palm, Thumb & Forefinger                          |
| Weight               | 10oz                                              |
| Construction         | Clute Cut, Cut-and-Sewn                           |
| Certifications       |                                                   |
| Product Circularity  | Recycled via Terracycle<br>Reusable / Launderable |