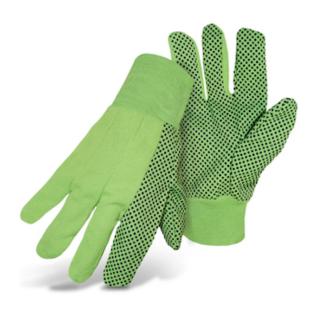

### PIP®

Fluorescent Corded Canvas Glove with PVC Dotted Grip on Palm, Thumb and Index Finger -10 oz. Single Palm

- Black PVC Dotted Palm, Thumb & Index Finger
- Clute Cut Design
- Knit Wrist
- Straight Thumb
- Corded Canvas Single Palm

#### **Technical Data**

| Color                | Hi-Vis Green                                      |
|----------------------|---------------------------------------------------|
| Sizes Available      | L                                                 |
| Packaging            | Bulk Pack                                         |
| Packed               | 144/Case                                          |
| Case Dimensions (cm) | 28.00 x 40.00 x 50.00                             |
| Case Weight (kg)     | 15.40                                             |
| Country of Origin    | Pakistan                                          |
| Liner Material       | Cotton, Polyester                                 |
| Grade                |                                                   |
| Palm                 | Plastic Dotted                                    |
| Thumb                | Straight                                          |
| Cuff                 | Knit Wrist                                        |
| Grip                 | Dot                                               |
| Coating              | PVC                                               |
| Coating Color        | Black                                             |
| Coating Coverage     | Palm, Thumb & Forefinger                          |
| Weight               | 10oz                                              |
| Construction         | Clute Cut, Cut-and-Sewn                           |
| Certifications       |                                                   |
| Product Circularity  | Recycled via Terracycle<br>Reusable / Launderable |