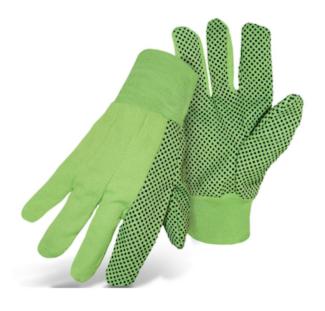

## PIP®

Fluorescent Corded Canvas Glove with PVC Dotted Grip on Palm, Thumb and Index Finger -10 oz. Double Palm

- Black PVC Dotted Palm, Thumb & Index Finger
- Clute Cut Design
- Knit Wrist
- Straight Thumb
- Corded Canvas Double Palm

### **Technical Data**

| Color                | Hi-Vis Green                                      |
|----------------------|---------------------------------------------------|
| Sizes Available      | L                                                 |
| Packaging            | Bulk Pack                                         |
| Packed               | 144/Case                                          |
| Case Dimensions (cm) | 28.00 x 40.00 x 50.00                             |
| Case Weight (kg)     | 15.40                                             |
| Country of Origin    | Pakistan                                          |
| Liner Material       | Cotton, Polyester                                 |
| Grade                |                                                   |
| Palm                 | Double                                            |
| Thumb                | Straight                                          |
| Cuff                 | Knit Wrist                                        |
| Grip                 | Dot                                               |
| Coating              | PVC                                               |
| Coating Color        | Black                                             |
| Coating Coverage     | Palm, Thumb & Forefinger                          |
| Weight               | 10oz                                              |
| Construction         | Clute Cut, Cut-and-Sewn                           |
| Certifications       |                                                   |
| Product Circularity  | Recycled via Terracycle<br>Reusable / Launderable |