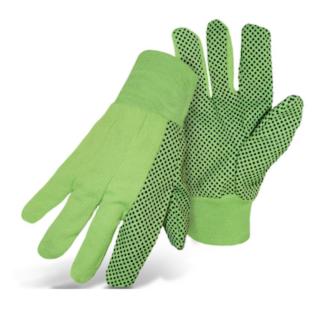

## PIP®

Fluorescent Corded Canvas Glove with PVC Dotted Grip on Palm, Thumb and Index Finger -10 oz. Double Palm

- Black PVC Dotted Palm, Thumb & Index Finger
- Clute Cut Design
- Knit Wrist
- Straight Thumb
- Corded Canvas Double Palm

## **Applications**

- Warehousing and Package Handling
- Parts Handling
- Light Protection
- **General Chores**
- Farming

### **Technical Data**

| Color                | Hi-Vis Green                                      |
|----------------------|---------------------------------------------------|
| Sizes Available      | L                                                 |
| Packaging            | Bulk Pack                                         |
| Packed               | 144/Case                                          |
| Case Dimensions (cm) | 28.00 x 40.00 x 50.00                             |
| Case Weight (kg)     | 15.40                                             |
| Country of Origin    | Pakistan                                          |
| Liner Material       | Cotton, Polyester                                 |
| Grade                |                                                   |
| Palm                 | Double                                            |
| Thumb                | Straight                                          |
| Cuff                 | Knit Wrist                                        |
| Grip                 | Dot                                               |
| Coating              | PVC                                               |
| Coating Color        | Black                                             |
| Coating Coverage     | Palm, Thumb & Forefinger                          |
| Weight               | 10oz                                              |
| Construction         | Clute Cut, Cut-and-Sewn                           |
| Certifications       |                                                   |
| Product Circularity  | Recycled via Terracycle<br>Reusable / Launderable |