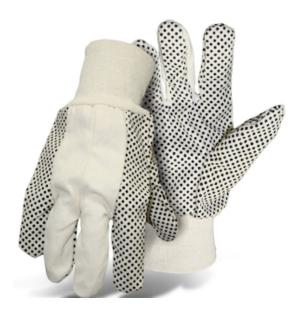

## PIP®

Economy Grade Cotton/Polyester Blend Glove with PVC Dotted Grip on Palm, Thumb, Index and Little Finger - 8 oz.

- Black PVC Dotted Palm, Thumb, Index & Pinkie Finger
- Clute Cut Design
- Knit Wrist
- Straight Thumb
- 8 Oz. Single-Ply Poly/Cotton Blend

#### **Technical Data**

| Color                | Natural                                           |
|----------------------|---------------------------------------------------|
| Sizes Available      | L                                                 |
| Packaging            | Bulk Pack                                         |
| Packed               | 300/Case                                          |
| Case Dimensions (cm) | 27.00 x 56.00 x 64.00                             |
| Case Weight (kg)     | 27.25                                             |
| Country of Origin    | Pakistan                                          |
| Liner Material       | Cotton, Polyester                                 |
| Grade                | Economy                                           |
| Palm                 | Plastic Dotted                                    |
| Thumb                | Straight                                          |
| Cuff                 | Knit Wrist                                        |
| Grip                 | Dot                                               |
| Coating              | PVC                                               |
| Coating Color        | Black                                             |
| Coating Coverage     | Palm, Thumb & Forefinger                          |
| Weight               | 8oz                                               |
| Construction         | Clute Cut, Cut-and-Sewn                           |
| Certifications       |                                                   |
| Product Circularity  | Recycled via Terracycle<br>Reusable / Launderable |