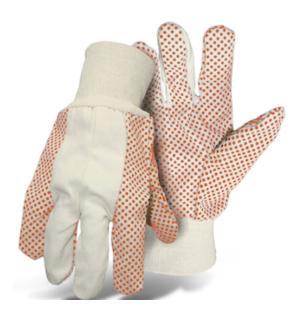

## PIP®

Premium Grade Cotton/Polyester Blend Glove with PVC Dotted Grip on Palm, Thumb, Index and Little Finger - 10 oz.

- Clute Cut Design
- Fluorescent Orange PVC Dotted Palm, Thumb, Index and Little Finger
- Knit Wrist
- Straight Thumb
- 10 Oz. Single-Ply Poly/Cotton Blend

## **Applications**

- Warehousing and Package Handling
- Parts Handling
- Light Protection
- General Chores
- Farming

#### **Technical Data**

| Color                | Natural                                           |
|----------------------|---------------------------------------------------|
| Sizes Available      | L                                                 |
| Packaging            | Bulk Pack                                         |
| Packed               | 144/Case                                          |
| Case Dimensions (cm) | 27.00 x 56.00 x 64.00                             |
| Case Weight (kg)     | 27.25                                             |
| Country of Origin    | Pakistan                                          |
| Liner Material       | Cotton, Polyester                                 |
| Grade                | Premium                                           |
| Palm                 | Plastic Dotted                                    |
| Thumb                | Straight                                          |
| Cuff                 | Knit Wrist                                        |
| Grip                 | Dot                                               |
| Coating              | PVC                                               |
| Coating Color        | Orange                                            |
| Coating Coverage     | Palm, Thumb & Forefinger                          |
| Weight               | 10oz                                              |
| Construction         | Clute Cut                                         |
| Certifications       |                                                   |
| Product Circularity  | Recycled via Terracycle<br>Reusable / Launderable |