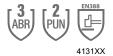

### **Performance Data**

| ANSI Abrasion Level | 3      |
|---------------------|--------|
| ANSI Puncture Level | 2      |
| ANSI Impact Level   |        |
| EN 388              | 4131XX |
| EN 407              |        |