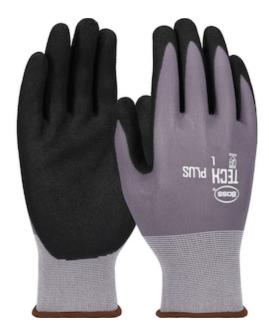

# Boss®

Seamless Knit Nylon Glove with Premium Nitrile Coated MicroSurface Grip on Palm & Fingers - 15 Gauge

- Seamless knit 15 gauge Nylon/Spandex construction provides comfort without sacrificing dexterity
- Super-thin Nitrile MicroSurface coating is breathable and durable, designed with a cell structure that will disperse fluids on contact for an improved grip
- This unique premium coating provides a spongy sandy grip
- Knit Wrist helps prevent dirt and debris from entering the glove
- Color coded hems for easy size identification

## **Technical Data**

| Color                | Gray                                              |
|----------------------|---------------------------------------------------|
| Sizes Available      | S-3XL                                             |
| Packaging            | Pair Bagged Plain                                 |
| Packed               | 144/Case                                          |
| Case Dimensions (cm) | 30.00 x 38.00 x 48.00                             |
| Case Weight (kg)     | 10.60                                             |
| Country of Origin    | China                                             |
| Liner Material       | Nylon                                             |
| Coating              | Nitrile                                           |
| Coating Color        | Black                                             |
| Coating Coverage     | Palm & Fingers                                    |
| Grip                 | MicroSurface                                      |
| Gauge                | 15                                                |
| Cuff                 | Knit Wrist                                        |
| Impact Protection    |                                                   |
| Construction         | Coated Seamless Knit                              |
| Certifications       |                                                   |
| Product Circularity  | Reusable / Launderable<br>Recycled via Terracycle |