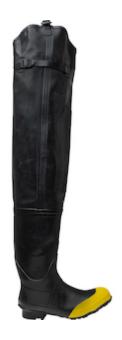

## Boss® Rubber Hip Boot Steel Toe

- Adjustable Buckle Closure
- Belt Loop Strap
- Hip Boot
- Steel Toe & Reinforced Knee