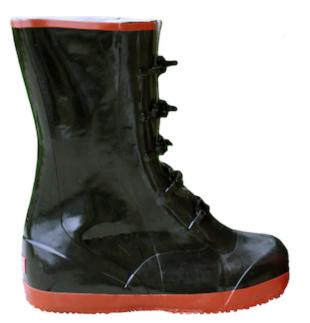

## Boss<sup>®</sup> Black Buckle Boot

- Bar-Tread Non-Slip Outer Sole
- Fabric Lined
- Over-The-Shoe Black Rubber Boots
- 5 Adjustable Buckles