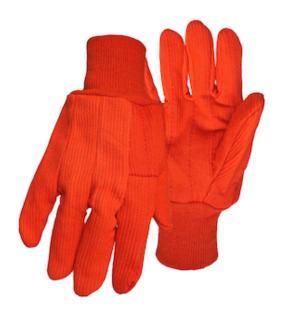

### PIP®

Hi-Vis Polyester/Cotton Corded Double Palm Glove with Nap-In Finish - Knit Wrist

- Poly/Cotton Bedford Cord in Fluorescent Orange
- 18 Oz. Double Palm
- Clute Cut Design
- Knit Wrist
- Straight Thumb

## **Applications**

- Warehousing and Package Handling
- Parts Handling
- Farming

#### **Technical Data**

| Color                | Hi-Vis Orange                                     |
|----------------------|---------------------------------------------------|
| Sizes Available      | L                                                 |
| Packaging            | Bulk Pack                                         |
| Packed               | 72/Case                                           |
| Case Dimensions (cm) | 28.00 x 37.00 x 42.00                             |
| Case Weight (kg)     | 6.90                                              |
| Country of Origin    | China                                             |
| Liner Material       | Cotton, Polyester                                 |
| Grade                |                                                   |
| Palm                 | Double                                            |
| Thumb                | Straight                                          |
| Cuff                 | Knit Wrist                                        |
| Grip                 |                                                   |
| Coating              |                                                   |
| Coating Color        |                                                   |
| Coating Coverage     |                                                   |
| Weight               | 18oz                                              |
| Construction         | Clute Cut                                         |
| Certifications       |                                                   |
| Product Circularity  | Reusable / Launderable<br>Recycled via Terracycle |