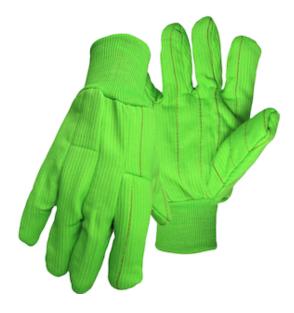

### PIP®

Hi-Vis Polyester/Cotton Corded Double Palm Glove with Nap-In Finish - Knit Wrist

- Poly/Cotton Bedford Cord in Hi-Vis Green
- 18 Oz. Double Palm
- Clute Cut Design
- Knit Wrist
- Straight Thumb
- Warehousing and Package Handling
- Parts Handling
- **General Chores**
- Farming

#### **Technical Data**

| Color                | Hi-Vis Green                                      |
|----------------------|---------------------------------------------------|
| Sizes Available      | L                                                 |
| Packaging            | Bulk Pack                                         |
| Packed               | 72/Case                                           |
| Case Dimensions (cm) | 28.00 x 37.00 x 42.00                             |
| Case Weight (kg)     | 6.90                                              |
| Country of Origin    | China                                             |
| Liner Material       | Cotton, Polyester                                 |
| Grade                |                                                   |
| Palm                 | Double                                            |
| Thumb                | Straight                                          |
| Cuff                 | Knit Wrist                                        |
| Grip                 |                                                   |
| Coating              |                                                   |
| Coating Color        |                                                   |
| Coating Coverage     |                                                   |
| Weight               | 18oz                                              |
| Construction         | Clute Cut                                         |
| Certifications       |                                                   |
| Product Circularity  | Reusable / Launderable<br>Recycled via Terracycle |