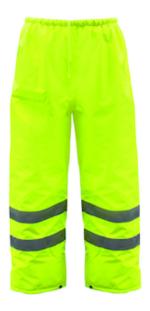

# Class E Insulated Hi Vis Waterproof Pant

- 100% Polyester 300D Oxford PU Coated
- Waterproof High Visibility Yellow With Reflective Striping
- Lined & Insulated To Keep You Warm In Cold Environments
- Elastic Waist With Drawstring
- Take-Up Snaps
- Waterproof Taped Seams
- Front Pocket Access