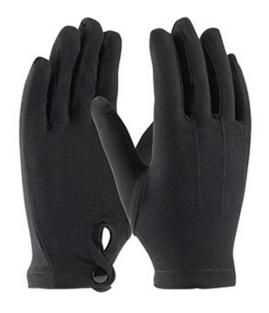

## Cabaret™

100% Stretch Nylon Dress Glove with Raised Stitching on Back - Snap Closure

- Constructed in full fashion pattern with fourchettes and set-in thumbs for a tailored fit
- Three lines of raised stitching on back
- Snap cuff closure for better fit