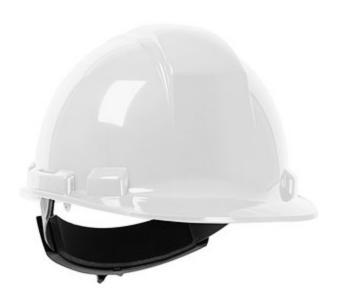

# Whistler™

## Cap Style, HDPE Shell, 4-Point Textile Suspension, Ratchet Adjustment

- · Lightweight shell made with UV stabilized High Density Polyethylene (HDPE) reduces worker fatigue
- Shell design includes a rain trough for extra convenience in adverse weather conditions
- 4-Point quick release suspension with strong textile straps and crown comfort pad provides a comfortable and secure fit
- Non-chaffing, replaceable foam sweatband for maximum sweat absorption
- SURE LOCK wheel adjustment system for one hand size adjustments
- Precise height adjustment settings to ensure proper depth