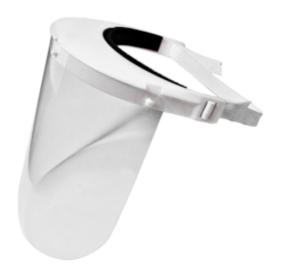

Bouton® Optical
Reusable Uncoated Polycarbonate Splash Shield

- .010" Thickness
- Universal Fit splash shield for protection against liquid splash and
- Not rated for impact applications
- Elastic headband for quick adjustment
- Padded brow for all day comfort
- Adequate clearance for glasses and goggles to be worn behind
- This product is only sold by the case

## **Applications**

• Liquid Splash