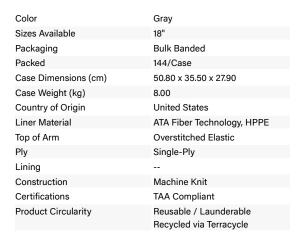

SPECIFICATION SHEET

STYLE: 20-S13ATA/PE5

| Cut Level                       | A5 |
|---------------------------------|----|
| ANSI Puncture Level             | 2  |
| ANSI Contact Heat Level         |    |
| ASTM F1358 Vertical Flame Level |    |
|                                 |    |

## Kut Gard® ATA®/ HPPE Blended Sleeve

- Proprietary ATA® Technology with HPPE fiber blend provides ANSI A5 cut protection and outstanding wearer comfort
- Lightweight 13 gauge HPPE fiber blend is cool wearing and is more comfortable than other engineered fibers
- Color-coded overedge indicates cut protection, yellow indicates ANSI A5, for visual confirmation and worker compliance
- Antimicrobial fiber helps to prevent bacterial growth
- Knit wrist stays in place and is less binding than elastic wrist
- Good washability can be washed in soap and water or dry cleaned