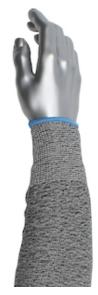

## Kut Gard® ATA®/ HPPE Blended Sleeve

- Proprietary ATA® Technology with HPPE fiber blend provides ANSI A5 cut protection and outstanding wearer comfort
- Lightweight 13 gauge HPPE fiber blend is cool wearing and is more comfortable than other engineered fibers
- Color-coded overedge indicates cut protection, yellow indicates ANSI A5, for visual confirmation and worker compliance
- Antimicrobial fiber helps to prevent bacterial growth
- Knit wrist stays in place and is less binding than elastic wrist
- Good washability can be washed in soap and water or dry cleaned