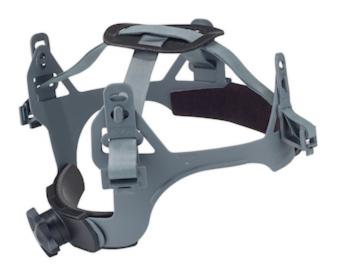

## Dynamic™

## 4-pt. Nylon Quick Release Replacement Suspension - Wheel Ratchet

- Suspension for 280-HP1142RSP, 280-HP1142RSPV Hard Hats
- 4-point quick release suspension with dual position height adjustment ensures a proper fit
- Strong double-layer woven nylon straps provide durability and secure fit for all day wear
- Inner suspension includes comfortable padding for above the brow line, crown and back of head
- Rugged non-slip adjustable SURE-LOCK wheel ratchet ensures proper suspension performance and effortless fit for all head sizes