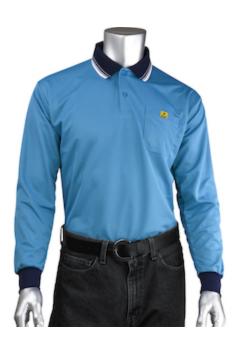

## SPECIFICATION SHEET STYLE: BP801LC-RB

## Uniform Technology™ Long Sleeve ESD Polo Shirt

- 98% Polyester 2% Carbon
- Long sleeves
- Seamless, open-knit design
- Chest pocket
- 2-button placket neck opening

## **Technical Data**

| Color                | Royal                  |
|----------------------|------------------------|
| Sizes Available      |                        |
| Packaging            | Case                   |
| Packed               |                        |
| Case Dimensions (cm) | 55.90 x 30.50 x 30.50  |
| Case Weight (kg)     | 0.45                   |
| Country of Origin    | Korea, Republic of     |
| Clothing Type        | Shirts                 |
| Fabric               | ESD Polo               |
| Closure              | Buttons                |
| Construction         | ESD Safe               |
| Certifications       | TAA Compliant          |
| Product Circularity  | Reusable / Launderable |