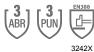

#### Performance Data

| ANSI Abrasion Level | 3     |
|---------------------|-------|
| ANSI Puncture Level | 3     |
| ANSI Impact Level   |       |
| EN 388              | 3242X |
| EN 407              |       |