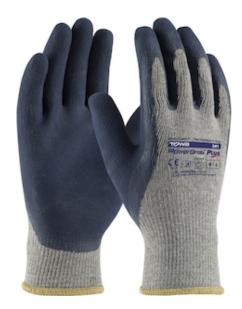

## PowerGrab™ Plus

Seamless Knit Cotton/Polyester Glove with Latex MicroFinish Grip on Palm & Fingers

- Seamless cotton/polyester knit shell is comfortable and flexible
- Latex MicroFinish coatings are impermeable providing an elevated grip in dry and oily conditions, infused with thousands of tiny suction cup pockets that create a vacuum effect that dispenses fluids away on contact
- Breathable glove shell
- Knit Wrist helps prevent dirt and debris from entering the glove
- Color coded hems for easy size identification
- Ergonomic shaped curved finger pattern

## **Applications**

- Secure Wet or Dry Grip, Tear and Puncture Resistant
- Handling and Cleanup of Abrasive Parts and Materials
- Demolition
- Masonry and Tile
- Metal Fastening and Assembly

### **Technical Data**

| Color                | Gray                                           |
|----------------------|------------------------------------------------|
| Sizes Available      | XS - XL                                        |
| Packaging            | Bulk Pack                                      |
| Packed               | 6/Case                                         |
| Case Dimensions (cm) | 70.00 x 28.30 x 23.00                          |
| Case Weight (kg)     | 7.90                                           |
| Country of Origin    | China                                          |
| Liner Material       | Cotton, Polyester                              |
| Coating              | Latex                                          |
| Coating Color        | Blue                                           |
| Coating Coverage     | Palm & Fingers                                 |
| Grip                 | MicroFinish                                    |
| Gauge                | 10                                             |
| Cuff                 | Knit Wrist                                     |
| Impact Protection    |                                                |
| Construction         | Coated Seamless Knit                           |
| Certifications       |                                                |
| Product Circularity  | Recycled via Terracycle Reusable / Launderable |