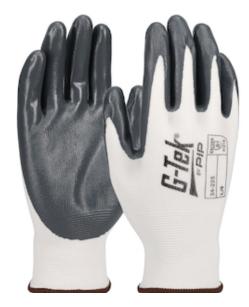

### Economy Seamless Knit Nylon Glove with Nitrile Coated Smooth Grip on Palm & Fingers

- Seamless knit nylon shell offers increased comfort, finger dexterity and breathability
- Breathable back for comfort
- Nitrile smooth/flat coatings are highly impermeable to liquids, proving a very tacky dry grip for specific applications that require secure holding power
- Knit Wrist helps prevent dirt and debris from entering the glove
- Also available in a Sock Fold & Rolled version as a sustainable packaging option... 34-225SFR

### **Technical Data**

| Color                | White                                             |
|----------------------|---------------------------------------------------|
| Sizes Available      | XS - XL                                           |
| Packaging            | Pair Bagged Retail Ready                          |
| Packed               | 25/Case                                           |
| Case Dimensions (cm) | 58.00 x 27.00 x 54.00                             |
| Case Weight (kg)     | 14.40                                             |
| Country of Origin    | China                                             |
| Liner Material       | Nylon                                             |
| Coating              | Nitrile                                           |
| Coating Color        | Gray                                              |
| Coating Coverage     | Palm & Fingers                                    |
| Grip                 | Smooth                                            |
| Gauge                | 13                                                |
| Cuff                 | Knit Wrist                                        |
| Impact Protection    |                                                   |
| Construction         | Coated Seamless Knit                              |
| Certifications       |                                                   |
| Product Circularity  | Reusable / Launderable<br>Recycled via Terracycle |