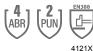

### **Performance Data**

| ANSI Abrasion Level | 4     |
|---------------------|-------|
| ANSI Puncture Level | 2     |
| ANSI Impact Level   |       |
| EN 388              | 4121X |
| FN 407              |       |