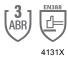

### **Performance Data**

| ANSI Abrasion Level | 3     |
|---------------------|-------|
| ANSI Puncture Level |       |
| ANSI Impact Level   |       |
| EN 388              | 4131X |
| EN 407              |       |