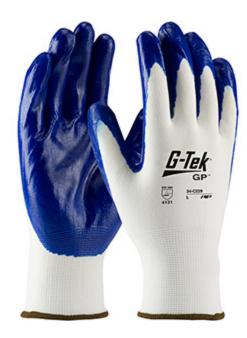

### Economy Seamless Knit Nylon Glove with Nitrile Coated Smooth Grip on Palm & Fingers

- Seamless knit nylon shell offers increased comfort, finger dexterity and breathability
- Breathable glove shell
- Nitrile smooth/flat coatings are highly impermeable to liquids, proving a very tacky dry grip for specific applications that require secure holding power
- Washable, resistant to chemicals, water, and ultraviolet light
- Knit Wrist helps prevent dirt and debris from entering the glove
- Color coded hems for easy size identification

## **Applications**

- Secure Dry Grip and Oil Resistant
- Handling and Assembly of Parts and Materials
- **Equipment Maintenance and Repair**
- Parts Cleaning
- Fastening and Anchoring

### **Technical Data**

| Color                | White                                             |
|----------------------|---------------------------------------------------|
| Sizes Available      | S-XL                                              |
| Packaging            | Pair Bagged Plain                                 |
| Packed               | 25/Case                                           |
| Case Dimensions (cm) | 66.00 x 29.00 x 47.00                             |
| Case Weight (kg)     | 14.00                                             |
| Country of Origin    | China                                             |
| Liner Material       | Nylon                                             |
| Coating              | Nitrile                                           |
| Coating Color        | Blue                                              |
| Coating Coverage     | Palm & Fingers                                    |
| Grip                 | Smooth                                            |
| Gauge                | 13                                                |
| Cuff                 | Knit Wrist                                        |
| Impact Protection    |                                                   |
| Construction         | Coated Seamless Knit                              |
| Certifications       |                                                   |
| Product Circularity  | Reusable / Launderable<br>Recycled via Terracycle |