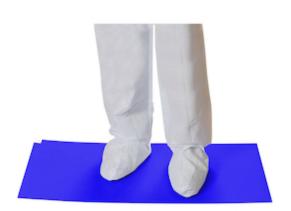

## CleanTeam®

30-Layer Contamination Control Mat - 24" x 36" - Blue

- · Superior quality
- Numbered tabs
- Adhesive coating
- Multi-layered construction. (0.050 mm per layer)
- 8 packs per case